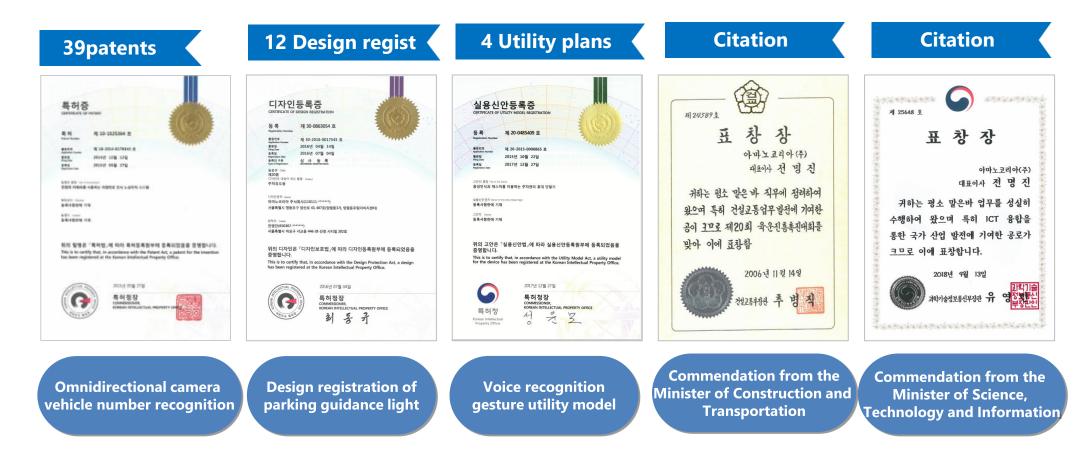

## **Patent and Certification Status**

Based on direct production,

About us

AMANO's products have passed 39 patents, 32 certification registrations and performance test procedures

and only products that have been verified are used.